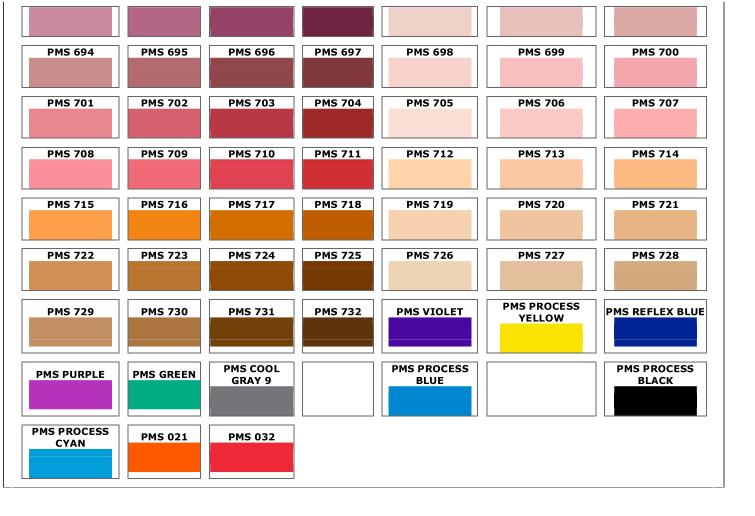

## **PMS Color Chart**

Please remember some computer screens can show colours slightly differently and not all colours can be matched to embroidery threads exactly due to the natural characteristics of garments.